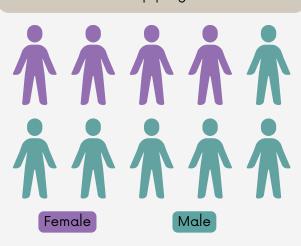

The majority of our participants are male, representing 55.56% of the group, while females account for 44.44%, indicating a slightly stronger male presence in our leadership programs.

JOIN NOW TO BE PART OF A TRANSFORMATIVE EXPERIENCE THAT WILL SHAPE YOUR LEADERSHIP SKILLS, BROADEN YOUR UNDERSTANDING OF COMMUNITY, AND EMPOWER YOU TO MAKE A LASTING IMPACT. DON'T MISS THE CHANCE TO BE THE NEXT LEADER OF TOMORROW!