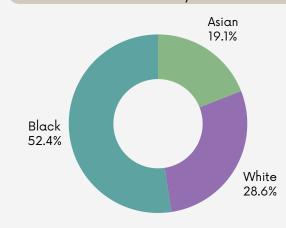

#### **DEMOGRAPHICS**

In terms of ethnicity, 52.38% of our participants are Black, making up the largest demographic, while 28.57% are White, and 19.05% are Asian, showcasing the diverse backgrounds of the students in our academy.